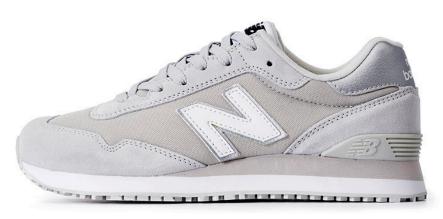

## New Balance 515 W Grey

515 - W Grey

515 sneakers combine classic New Balance style with comfort and functionality. Model 515 is a casual sneaker with EVA midsoles and a water-repellent upper part. With model 515, you get a work shoe where design, comfort and functionality are combined in the best way.

Standards : EN ISO 20347 OB E HRO SRC Width : B

Upper : Combined suede and fabric Outsole : Heat resistant and anti-slip

Features : EVA midsole Size (EU) : 36-42

Water resistant

 SIZE GUIDE WOMEN
 EU
 36
 37
 37.5
 38
 38.5
 39.5
 40
 40.5
 41.5
 42